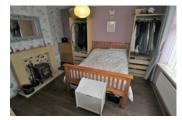

#### Landing

Bedroom 13"2 max x 11"11 with built in storage

Bedroom  $13"2 \times 9"11$  max with built in wardrobes and additional built in storage

Bedroom 9"3 Max x 8"7 max with built in storage

Bathroom 6"1 x 6"1