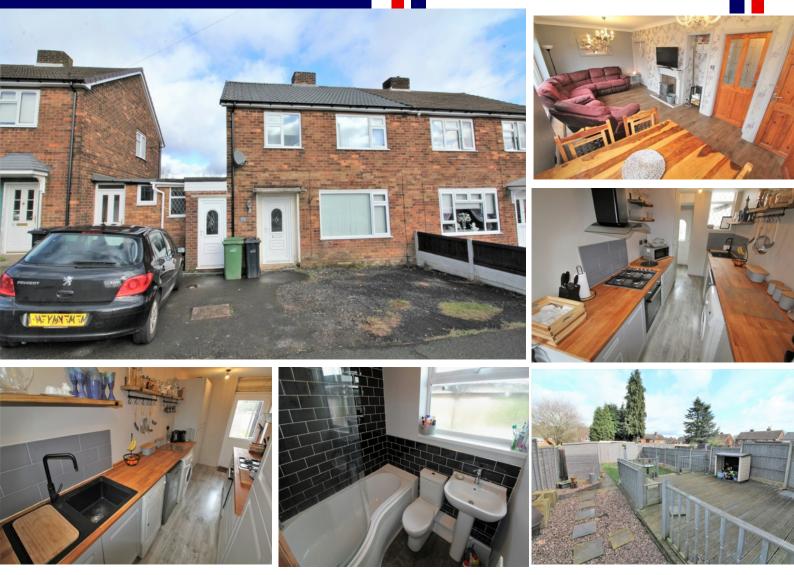

# Taylors

A wonderfully presented & spacious semi detached property situated on the ever-popular 'Greens' development. With gas central heating & uPVC double glazing this stylish family home also benefits from; entrance hallway, lounge (currently used as bedroom), lounge-diner, modern fitted kitchen with various integrated appliances; first floor landing, THREE BEDROOMS, attractive family bathroom. Enclosed rear garden with driveway to fore.

#### Hallway with built in storage

Living room (currently used as a bedroom) 12"9 max x 13"5

Lounge - diner  $19"5 \times 9"11$  with built in storage

Fitted kitchen 18"10 x 7"7" max

#### **FIRST FLOOR**

#### Landing

Bedroom 13"2 max x 11"11 with built in storage

Bedroom  $13"2 \times 9"11$  max with built in wardrobes and additional built in storage

Bedroom 9"3 Max x 8"7 max with built in storage

Bathroom 6"1 x 6"1

OUTSIDE

Enclosed rear garden

Driveway to fore