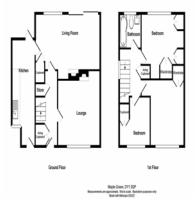

#### Hallway with built in storage

Living room (currently used as a bedroom) 12"9 max x 13"5

Lounge - diner  $19"5 \times 9"11$  with built in storage

Fitted kitchen 18"10 x 7"7" max

#### **FIRST FLOOR**

#### Landing

Bedroom 13"2 max x 11"11 with built in storage

Bedroom  $13"2 \times 9"11$  max with built in wardrobes and additional built in storage

Bedroom 9"3 Max x 8"7 max with built in storage

Bathroom 6"1 x 6"1